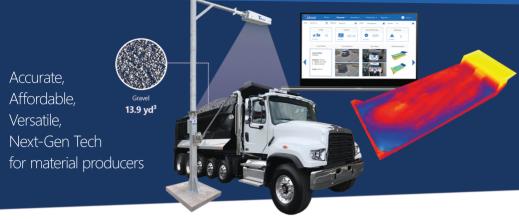

# **Load Volume Scanner**

#### **Cost and Time Savings**

In-motion system for non-stop dump truck load measurement. Offering cost efficiency, easy installation, and no downtime.

#### **Measurement Consistency**

Ensure outgoing load accuracy and embrace volume-based measurements for moisture-variable bulk materials.