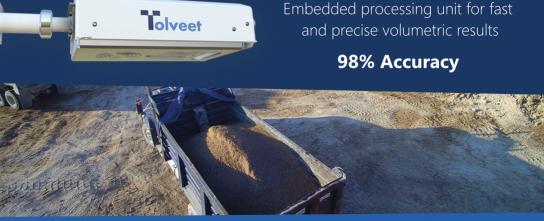

# **Load Volume Scanner**

#### **Cost and Time Savings**

In-motion system for non-stop dump truck load measurement. Offering cost efficiency, easy installation, and no downtime.

#### **Measurement Consistency**

Ensure outgoing load accuracy and embrace volume-based measurements for moisture-variable bulk materials.